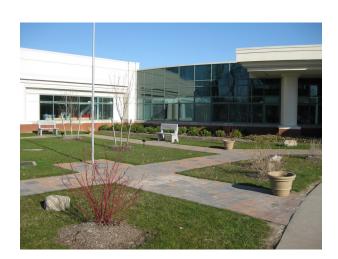

### Making lives better, one brick at a time

Summit's Commemorative Walkway is an opportunity for you to offer a visible, lasting tribute to your child, a teacher, parent, grandparent, or special friend.

## Summit's Commemorative Walkway

Celebrate a special person in your life in a meaningful way.

Honor or commemorate a loved one, friend, or teacher with an inscribed personal message on a lasting brick.