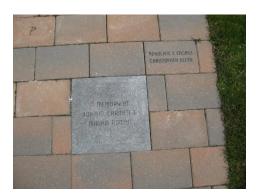

#### **Engraved Bricks**

Demonstrate your commitment to The Summit Center by purchasing a brick. Your thoughtful gift will help children and young adults with autism and complex developmental disabilities reach their full potential.

Your 6" x 9" brick includes 2 lines for your personal message. Please limit each line to a maximum of 17 characters (each letter or space counts as a character).

#### **Engraved Granite Pavers**

Purchase an engraved granite paver for a more visible tribute or a more personalized message.

Your 12" x 12" paver includes 3 lines for your personal message. Please limit each line to a maximum of 20 characters (each letter or space counts as a character).